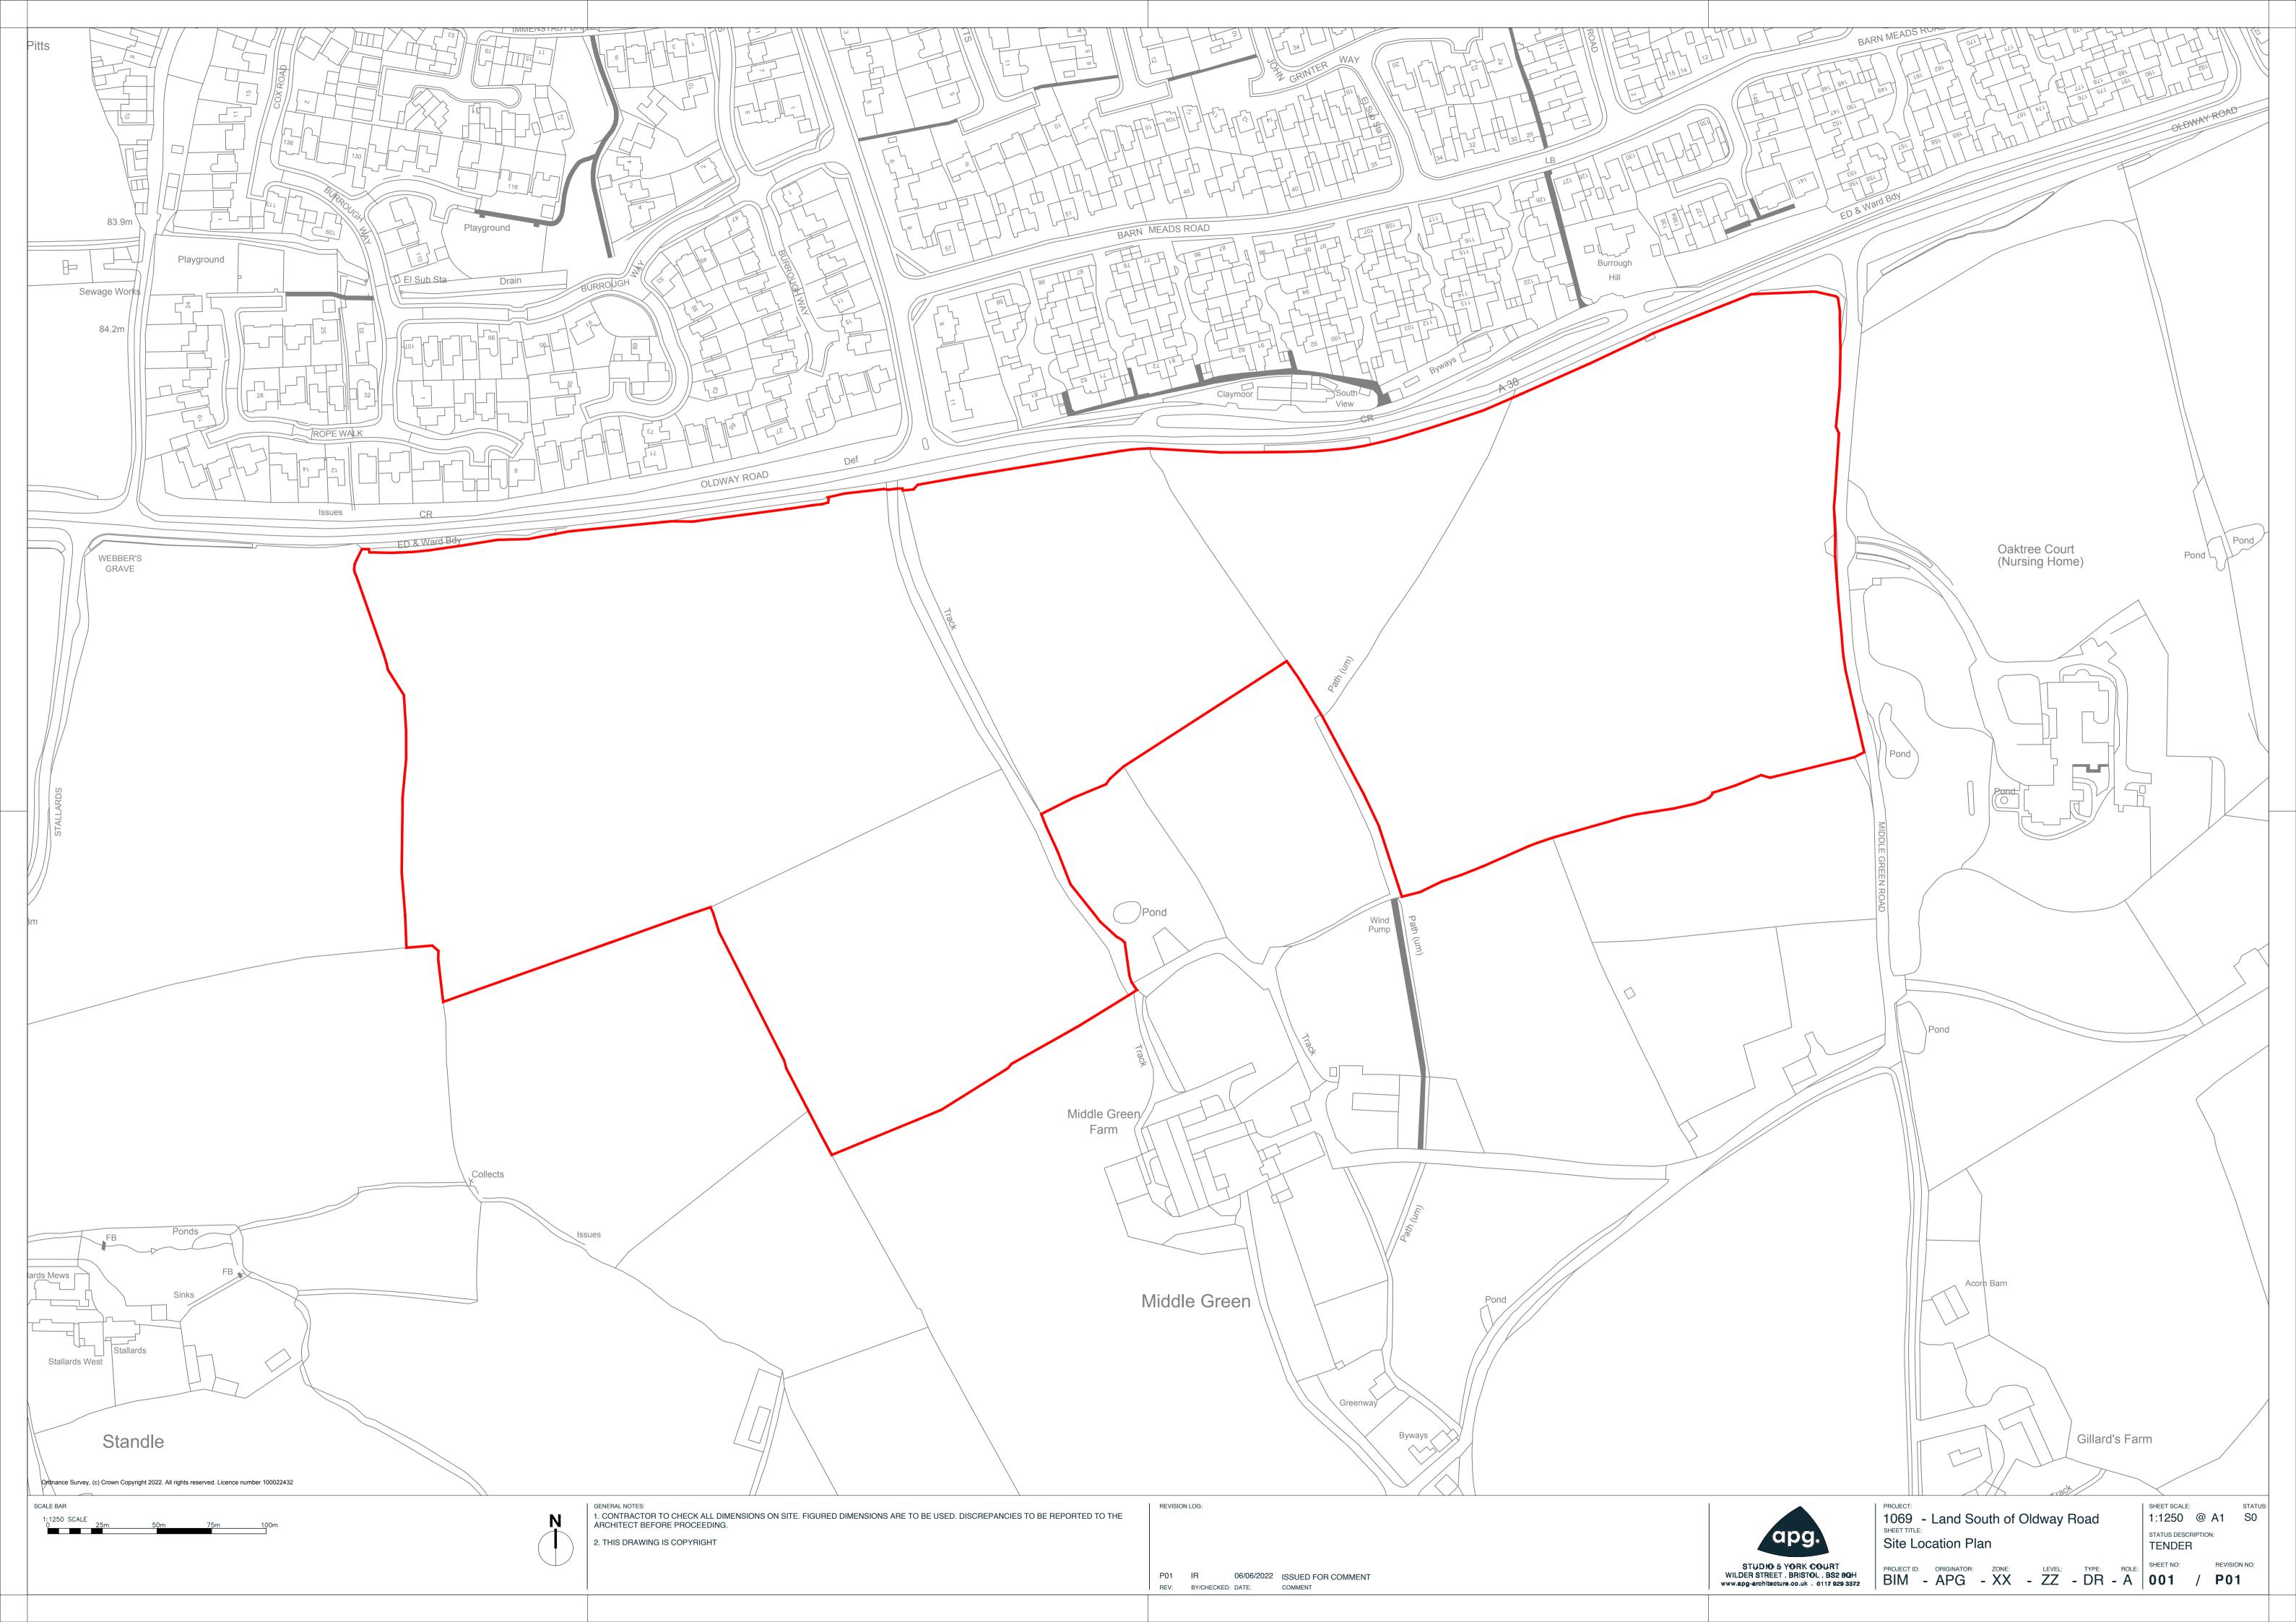

The emerging proposals relate to Land South of Oldway Road at the edge of Wellington within Wellington Without Parish. I attach a site location plan. The proposals are currently formed around up to 250 homes and follow preapplication engagement with the former SWT Council.