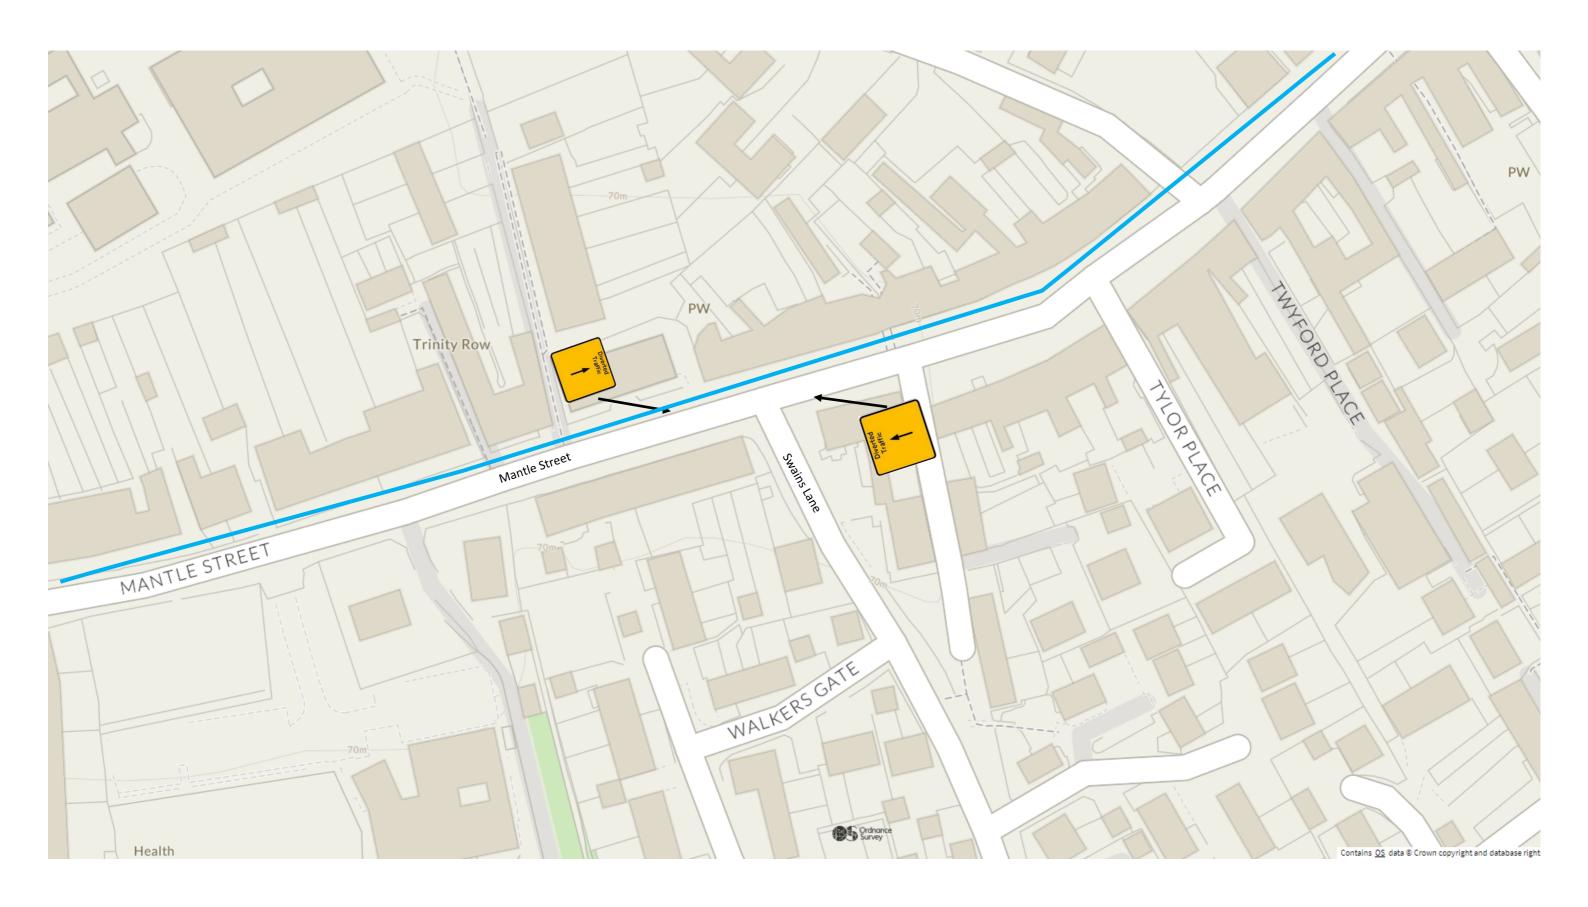

### Diverted Traffic Ahead x 4

Contains OS data @ Crown copyright and database rights 2021@ Mapbox @

8. Mantle Street/Swains Lane

<u>Equipment</u>

Diverted Traffic Ahead x 2

9. South Street/Wellesley Park

BIRCHROAD