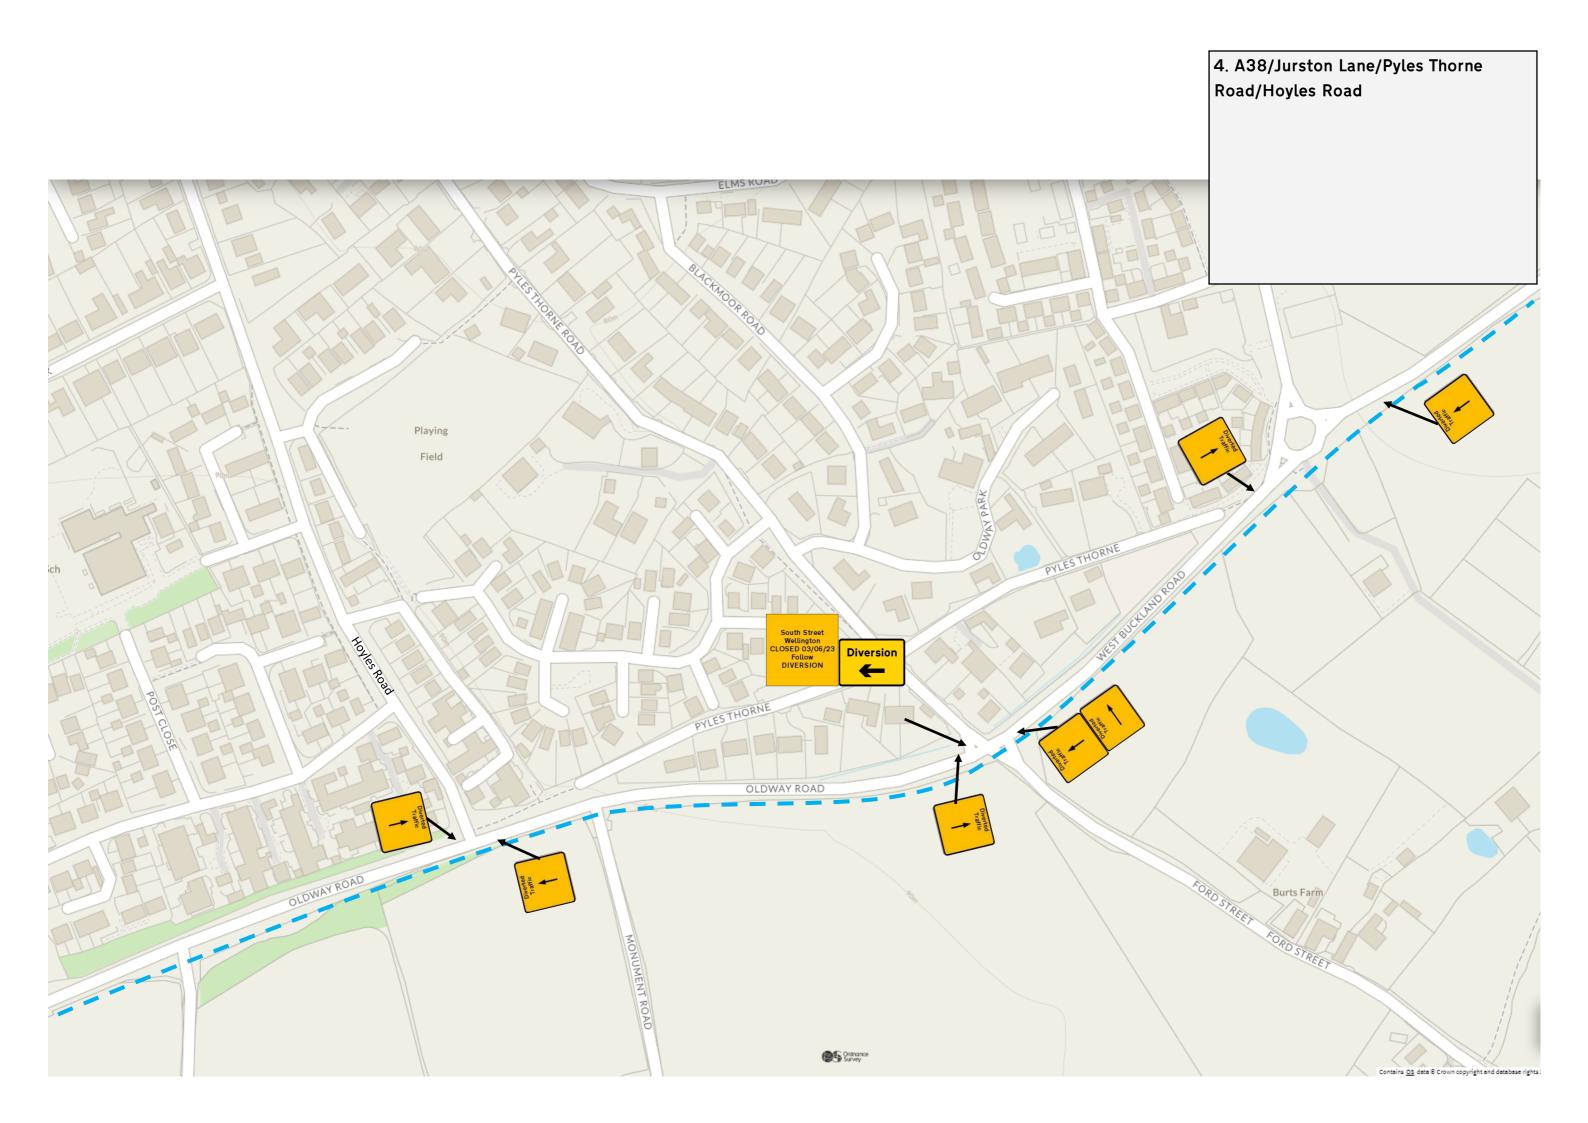

# 2. Taunton Road/Lillebonne Way/Nythe Road

5. A38/ Swains Lane/Foxdown Hill/Popes Lane

<u>Equipment</u>

menstadt Driv Oldway Road Nowers Farm Stallards Mews Ordnance Survey

### Diverted Traffic Ahead x 4

Contains OS data @ Crown copyright and database rights 2021@ Mapbox @

8. Mantle Street/Swains Lane

<u>Equipment</u>

Diverted Traffic Ahead x 2

9. South Street/Wellesley Park

BIRCHROAD