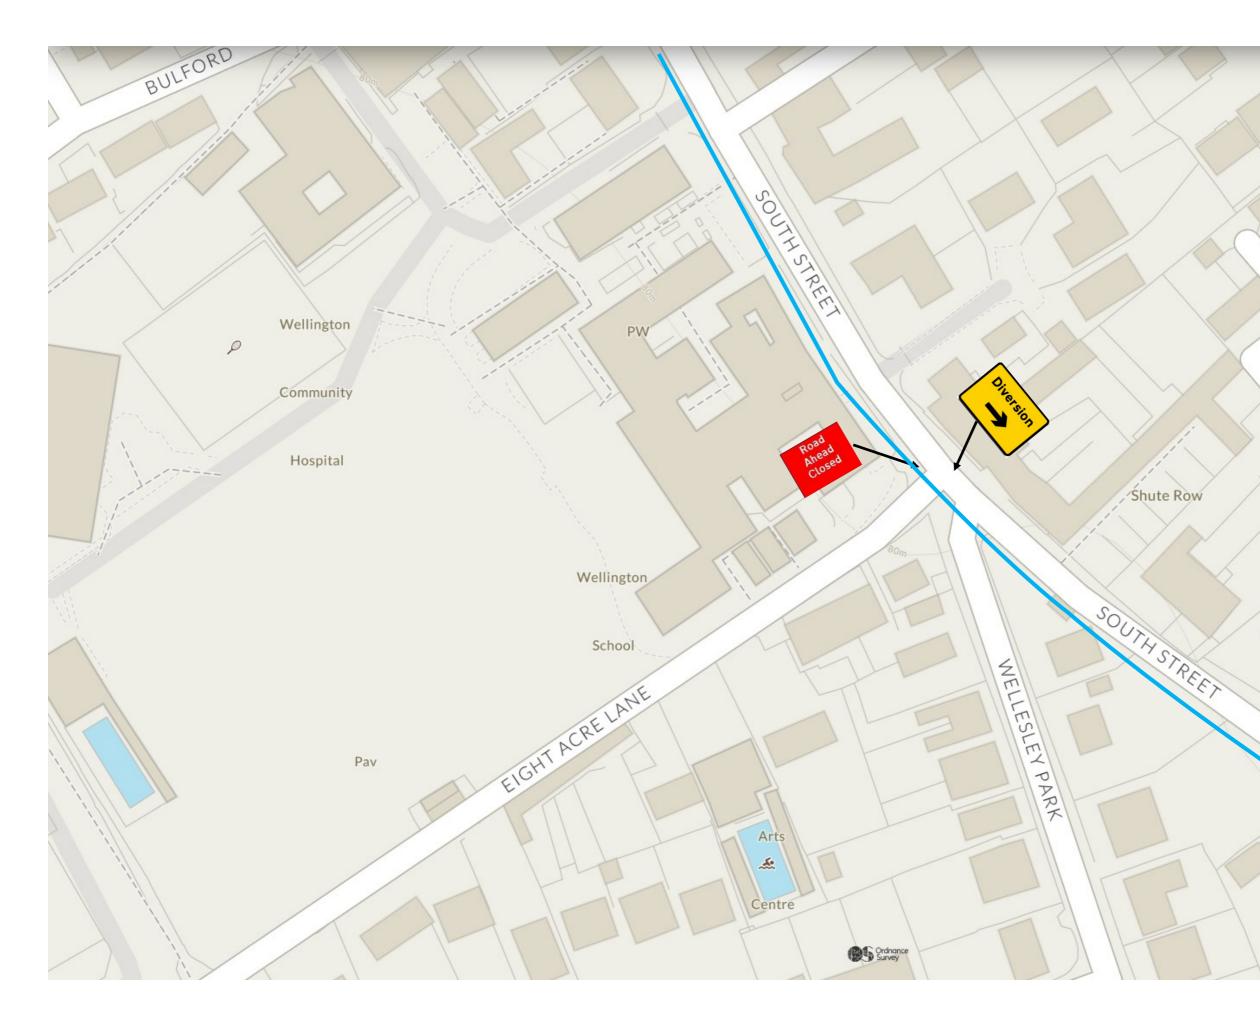

### Diverted Traffic Ahead x 4

Contains OS data @ Crown copyright and database rights 2021@ Mapbox @

8. Mantle Street/Swains Lane

<u>Equipment</u>

Diverted Traffic Ahead x 2

9. South Street/Wellesley Park

BIRCHROAD

<u>Equipment</u>

Road Ahead Closed x 1

Diversion Right x 1

Contains OS data © Crown copyright and databa