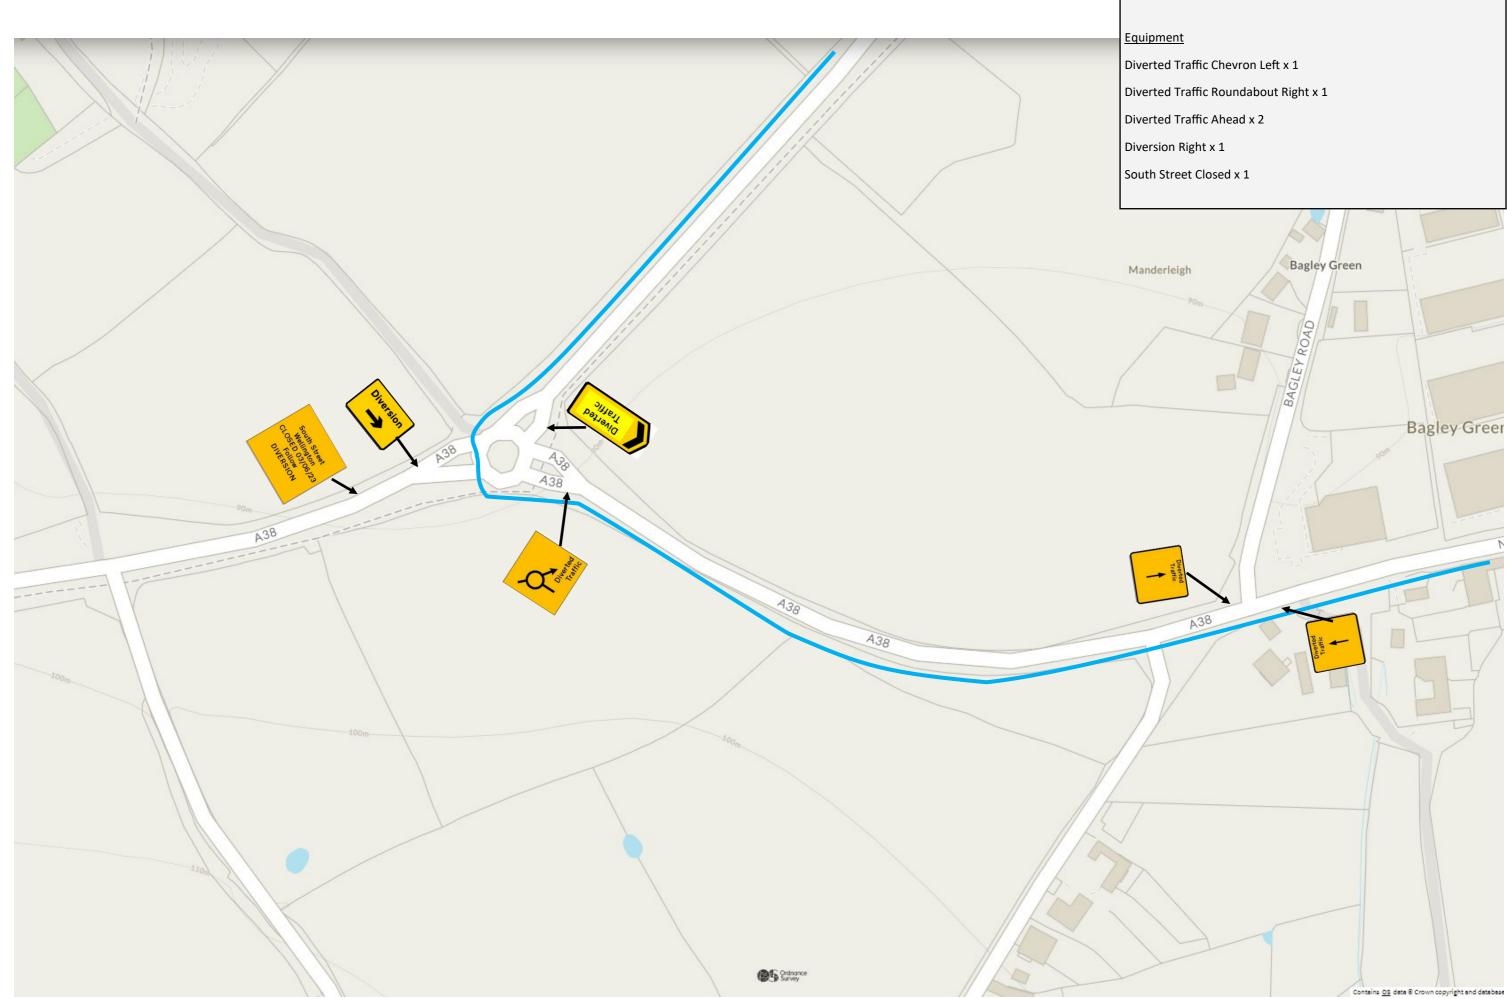

<u>Equipment</u>

Road Ahead Closed x 1

Diversion Right x 1

Contains OS data © Crown copyright and databa