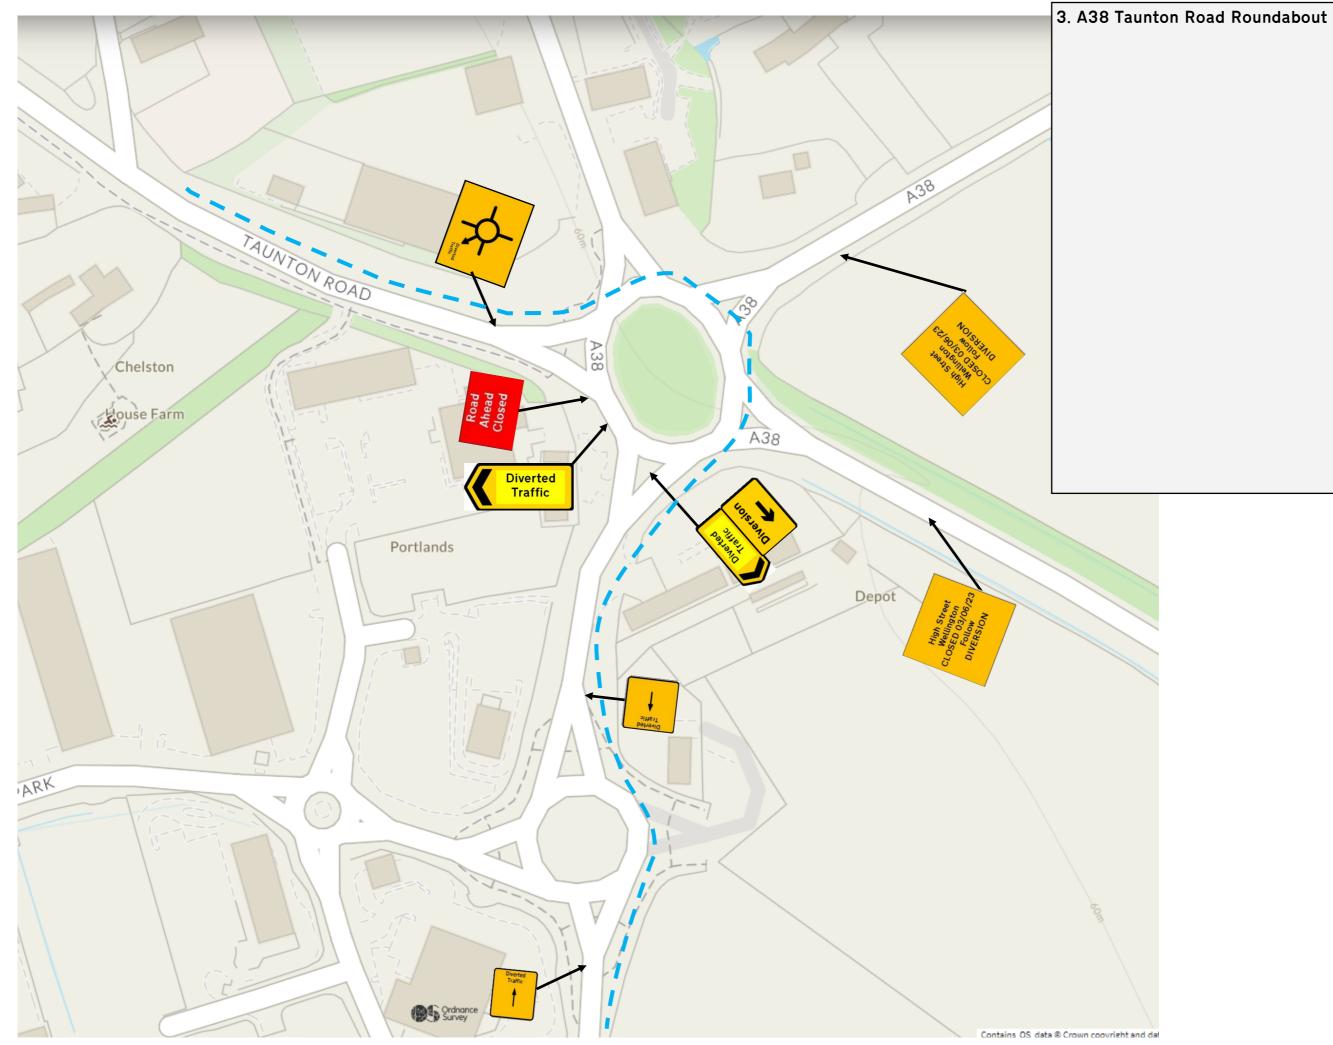

# 2. Taunton Road/Lillebonne Way/Nythe Road

5. A38/ Swains Lane/Foxdown Hill/Popes Lane

<u>Equipment</u>

menstadt Driv Oldway Road Nowers Farm Stallards Mews Ordnance Survey