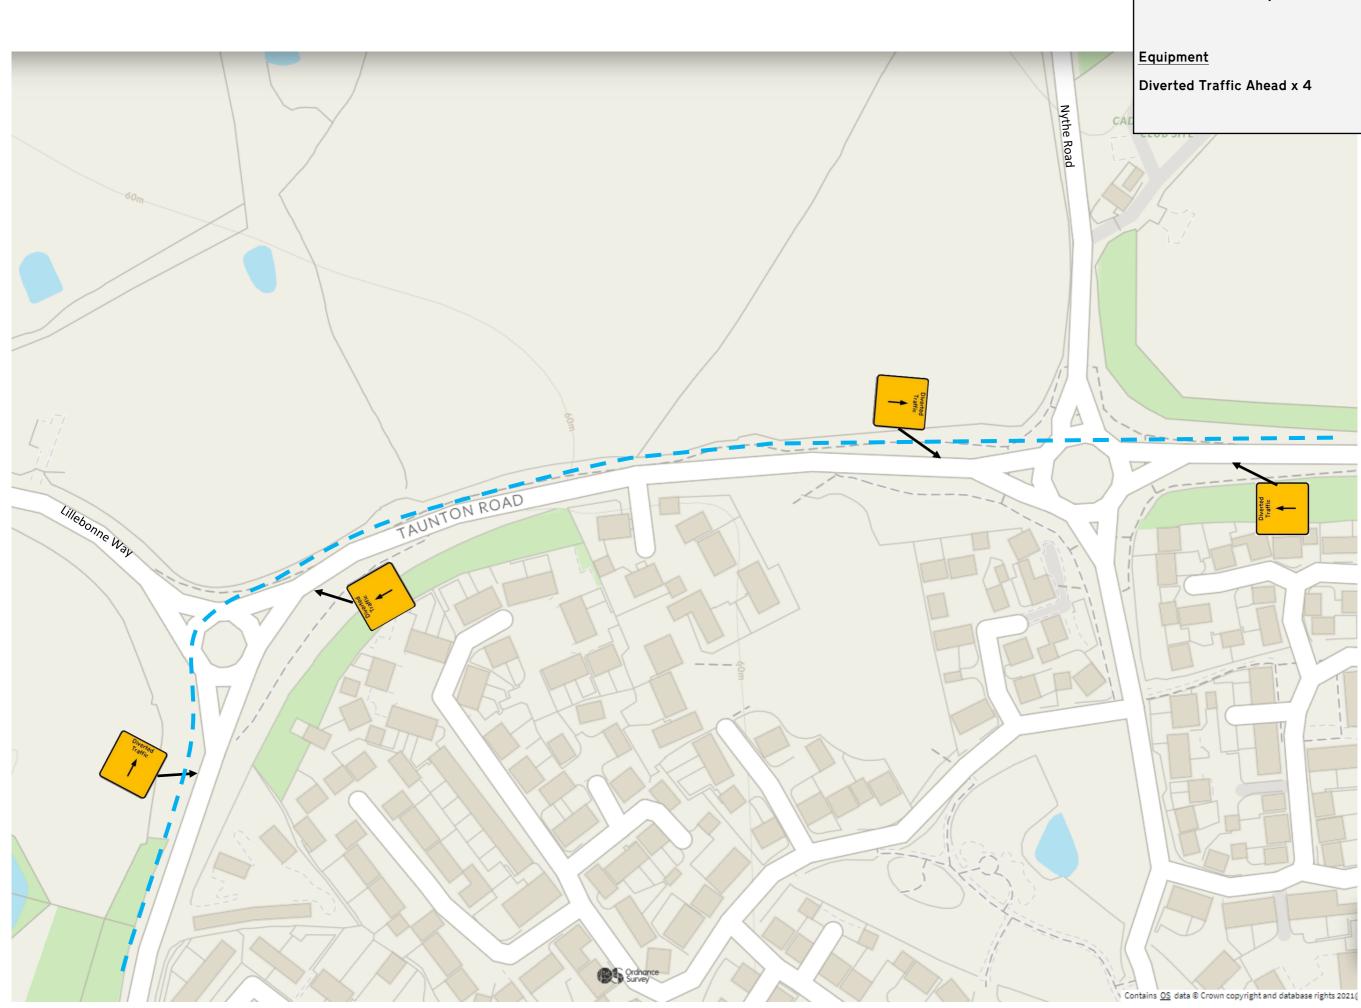

# 2. Taunton Road/Lillebonne Way/Nythe Road

5. A38/ Swains Lane/Foxdown Hill/Popes Lane

<u>Equipment</u>

menstadt Driv Oldway Road Nowers Farm Stallards Mews Ordnance Survey

### Diverted Traffic Ahead x 4

Contains OS data @ Crown copyright and database rights 2021@ Mapbox @

8. Mantle Street/Swains Lane

<u>Equipment</u>

Diverted Traffic Ahead x 2

9. South Street/Wellesley Park

BIRCHROAD