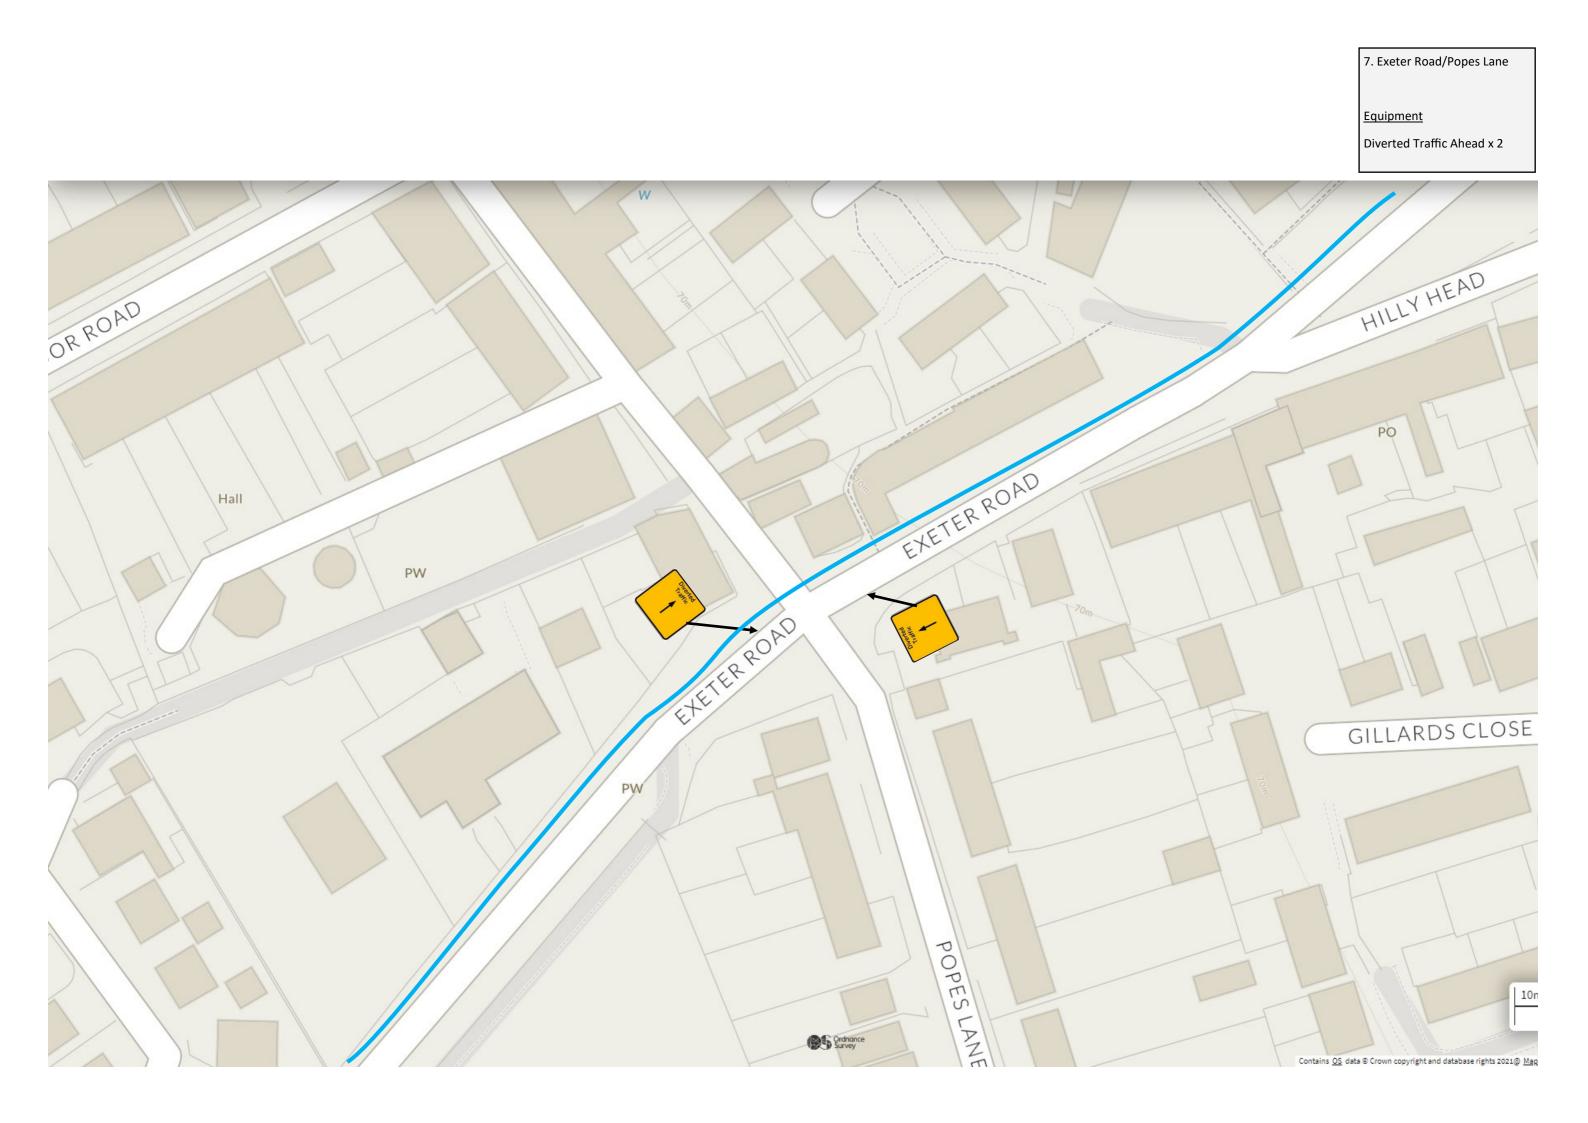

### Diverted Traffic Ahead x 4

Contains OS data @ Crown copyright and database rights 2021@ Mapbox @

8. Mantle Street/Swains Lane

<u>Equipment</u>

Diverted Traffic Ahead x 2

9. South Street/Wellesley Park

BIRCHROAD