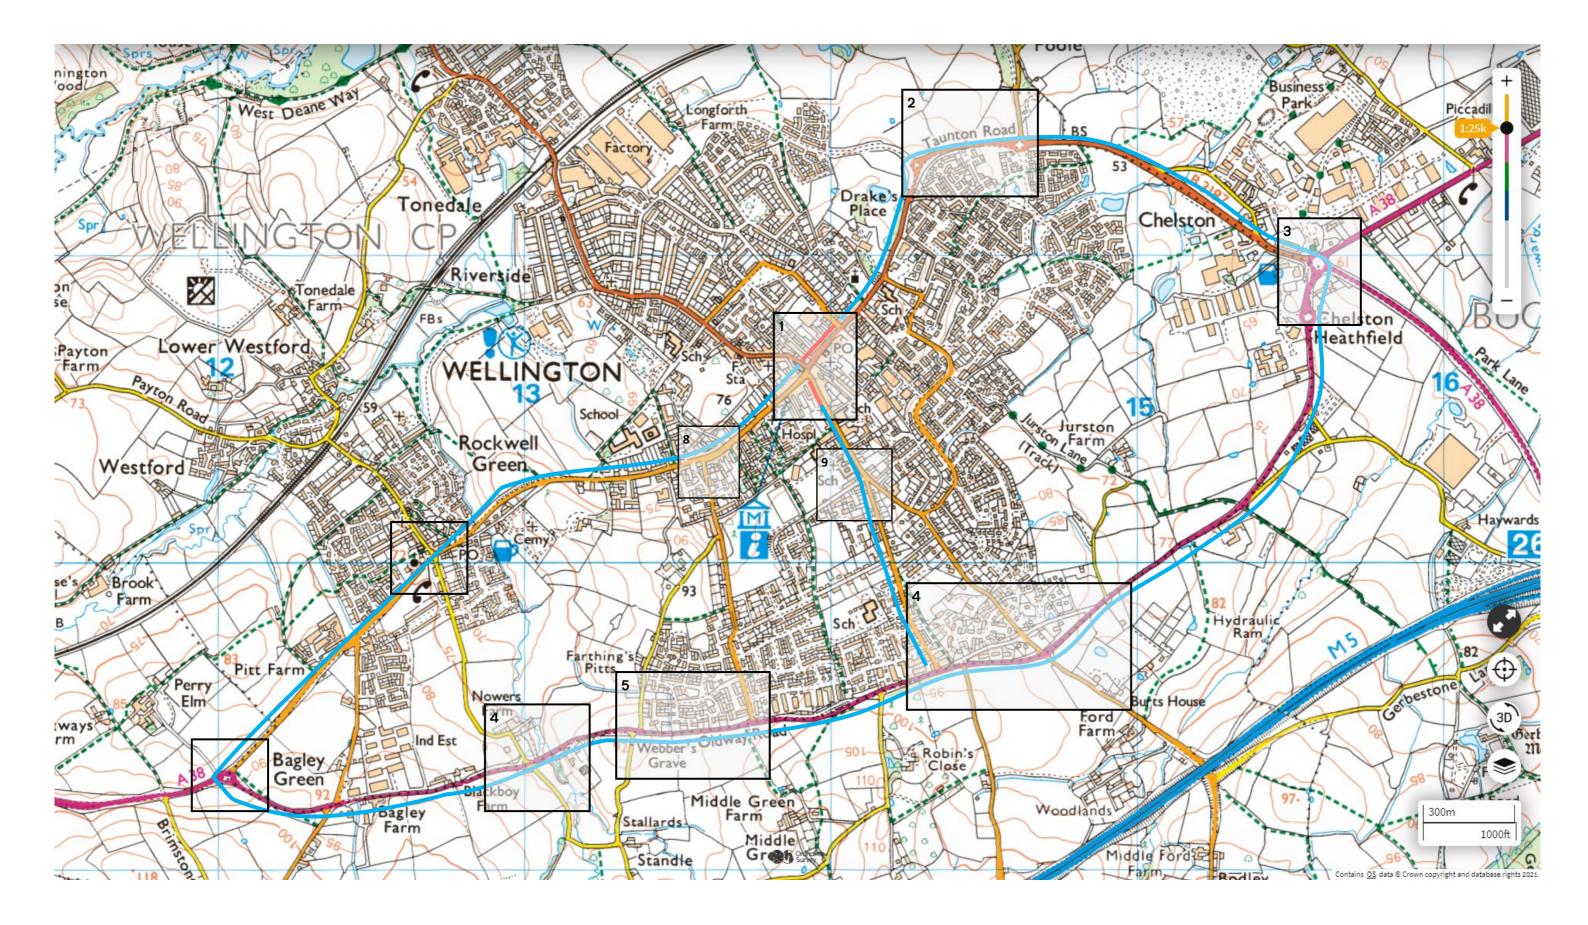

## Jubilee Street Fair

1. Road Closures Area

<u>Equipment</u>

Ch8 Barrier Road Closed L x 2 Ch8 Barrier Road Closed R x 2 Diversion L x 1 Diversion R x 2 Diversion Ends x 3 Ch8 Barrier x 4

Masts

Leisure

Centre