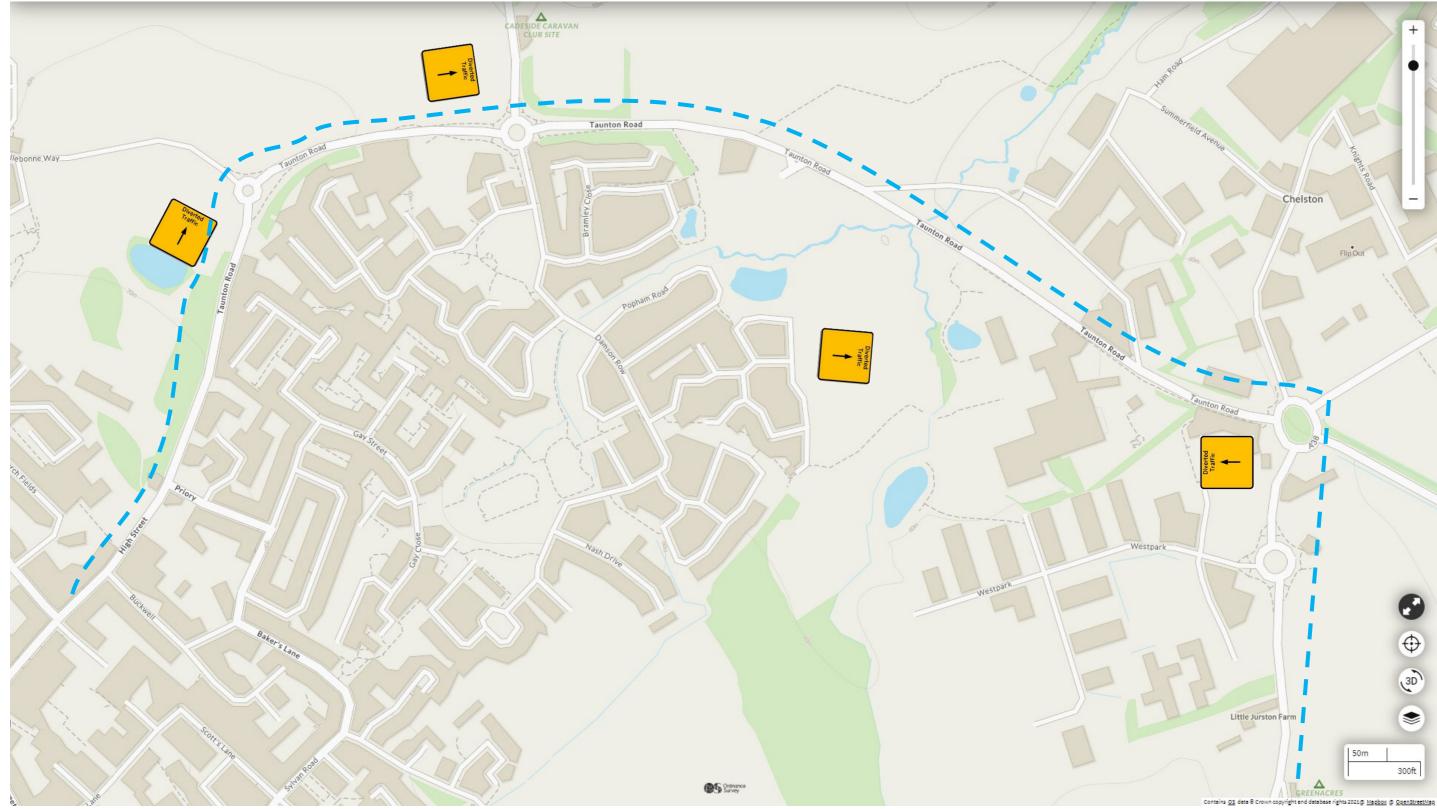

# 2. Taunton Road/Lillebonne Way/Nythe Road

5. A38/ Swains Lane/Foxdown Hill/Popes Lane

<u>Equipment</u>

menstadt Driv Oldway Road Nowers Farm Stallards Mews Ordnance Survey

### Diverted Traffic Ahead x 4

Contains OS data @ Crown copyright and database rights 2021@ Mapbox @

8. Mantle Street/Swains Lane

<u>Equipment</u>

Diverted Traffic Ahead x 2

9. South Street/Wellesley Park

BIRCHROAD