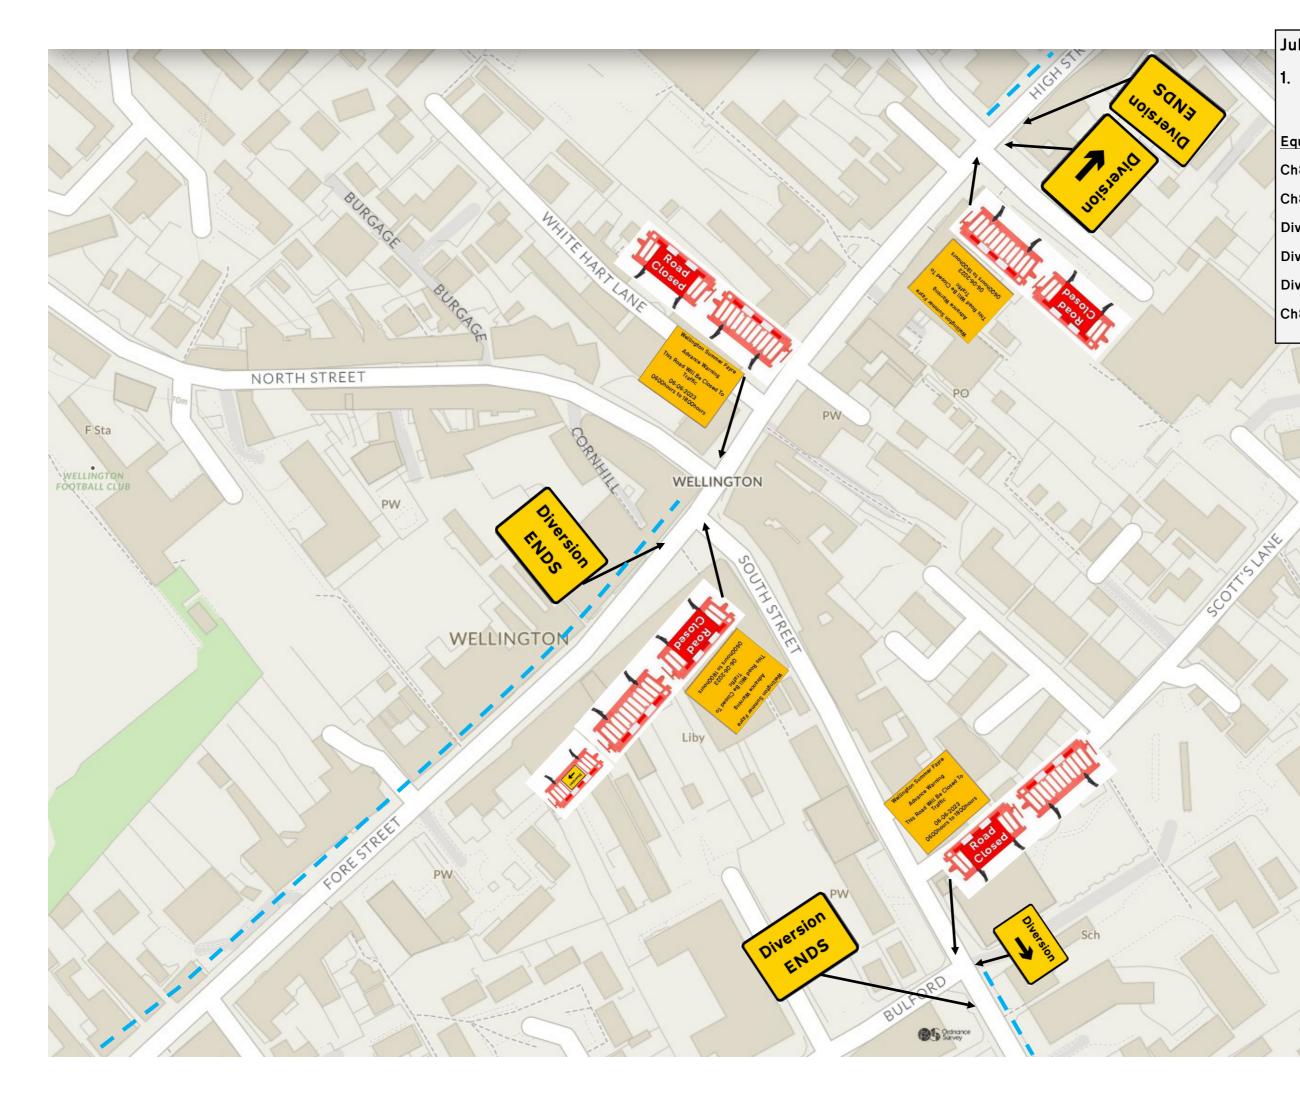

## Jubilee Street Fair

1. Road Closures Area

<u>Equipment</u>

Ch8 Barrier Road Closed L x 2 Ch8 Barrier Road Closed R x 2 Diversion L x 1 Diversion R x 2 Diversion Ends x 3 Ch8 Barrier x 4

Masts

Leisure

Centre

ADD